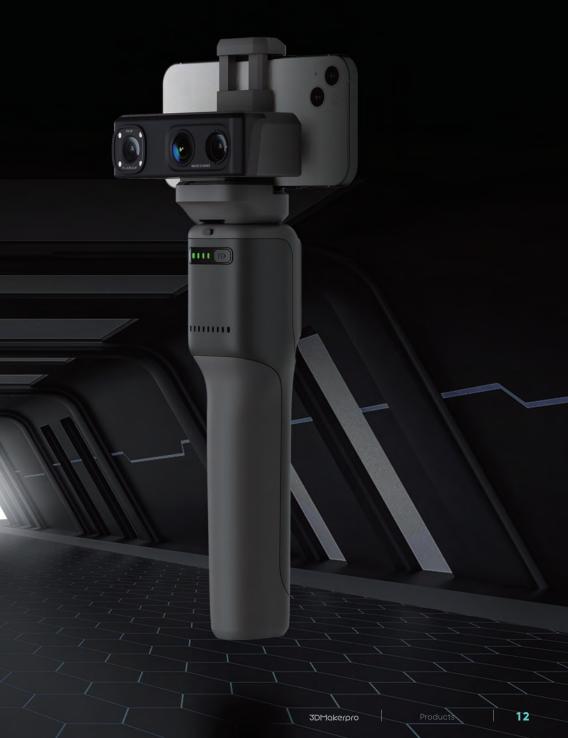

### 3DMAKERPRO Whale

### **Key Features**

First Dual Module
Handheld 3d Scanner

**Available From Small Objects** To Large Objects

Micro-core & Wide-core **Switch Automatically** 

**Best Optional** For Professional Use

Big, Small. All in Control.