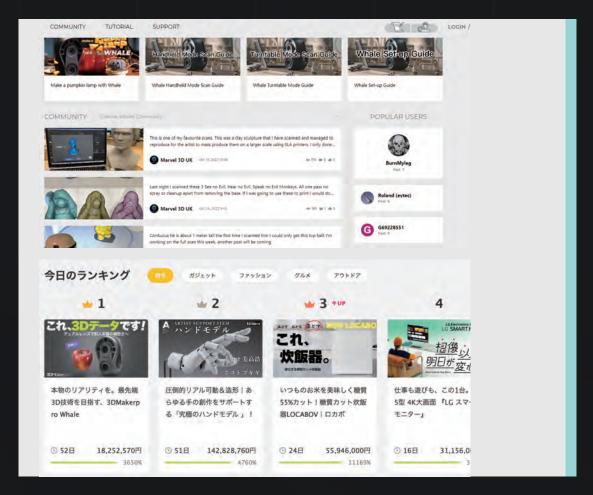

### Remarkable Records in Different Markets

**3DMakerpro** Whale was launched in Japanese market in Jan 2023. By achieving 10,000,000 JPY within 2 hours, **3DMakerpro** has successfully entered Japanese market and well accepted by Japanese consumers.