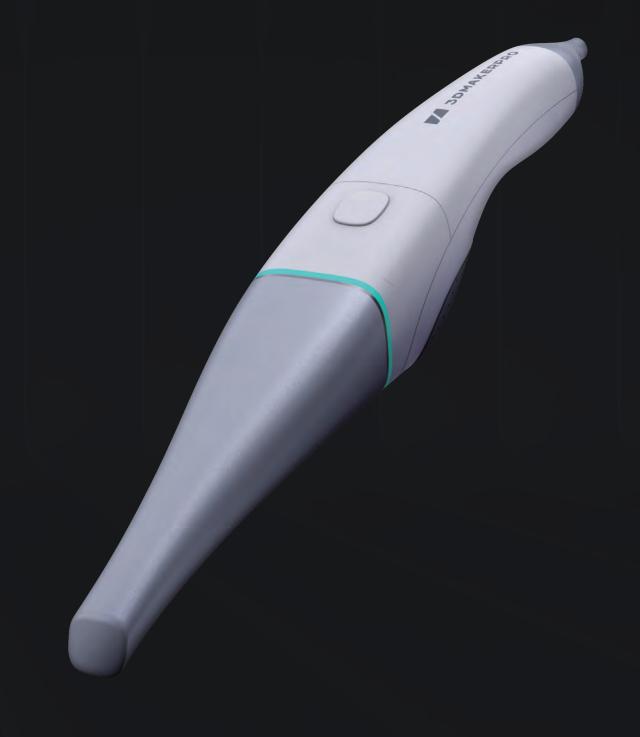

### 3DMAKERPRO Intraoral Scanner Key Features

21 | Products | 3DMakerpro | Products | 2