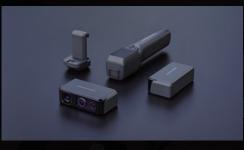

### 3DMAKERPRO Products Handheld 3D Scanner

### Product **Specs**

|                              | Mole                                              | Seal                              | Lynx                                        | Whale                                         | Magic Swift<br>Plus |  |
|------------------------------|---------------------------------------------------|-----------------------------------|---------------------------------------------|-----------------------------------------------|---------------------|--|
| Resolution                   | 0.1mm                                             | 0.05mm                            | 0.3mm                                       | 0.2mm(micro-core)<br>0.5mm(wide-core)         | 0.25mm              |  |
| Accuracy                     | 0.05mm                                            | 0.01mm                            | 0.1mm                                       | 0.05mm(micro-core)<br>0.1mm(wide-core)        | 0.1mm               |  |
| Weight                       | 390g                                              | 200g                              | 1000g                                       | 1500g                                         | 800g                |  |
| ldeal Object<br>Size         | Medium                                            | Small                             | Large                                       | Medium to large                               | Large               |  |
| Working<br>Distance          | 150-400mm                                         | 100-200mm                         | 400-900mm                                   | 200-400mm(micro-core)<br>400-900mm(wide-core) | 400-900mm           |  |
| Frame Rate                   | 10fps                                             | 10fps                             | 10fps                                       | 10fps                                         | 10fps               |  |
| Multiple<br>Scanning<br>Mode | Handheld / Turntable / Handheld + Turntable       |                                   |                                             |                                               |                     |  |
| Single<br>Capture<br>Range   | 200*100mm                                         | 56*100mm                          | 400x250mm                                   | 300*200mm(micro-core)<br>530*370mm(wide-core) | 400*250mm           |  |
| Light Source                 | NIR                                               | Blue light                        | NIR                                         | NIR                                           | NIR/LED             |  |
| Output Format                | OBJ/STL/PLY                                       | OBJ/STL/PLY                       | OBJ/STL/ASC/PLY                             | OBJ/STL/ASC/PLY                               | OBJ/STL/PLY         |  |
| Required PC                  | WIN10/11 64bit,<br>MacOS 12/13<br>(support M1/M2) | Windows10/11<br>64bit, MacOS12/13 | WIN10/11 64bit, MacOS 12/13 (support M1/M2) |                                               |                     |  |
| Moblie<br>Software           | Support IOS & Android System (Optional)           |                                   |                                             |                                               |                     |  |