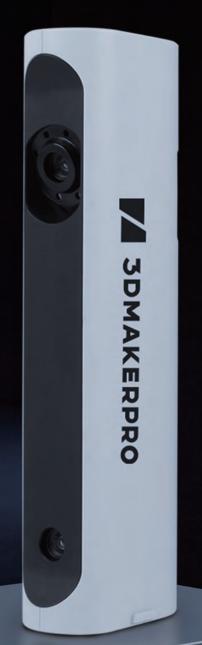

### 3DMAKERPRO Seal

### **Key Features**

Up to 0.01mm Accuracy

0.05mm High Resolution

**One-click Model Optimization** 

Anti-shake Lenses

No-marker Scanning

Smart Interaction

Seize what it sees.