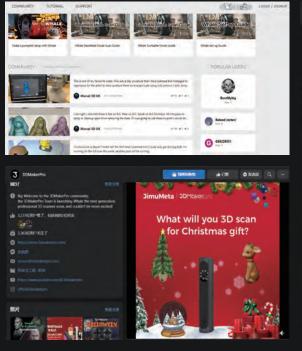

### Active Interaction on Social Media & Community and Forum

**3DMakerpro** has created official forum and social media accounts to provide a open discussion platform for all 3D enthusiasts.

Being trusted by or clients and customers, **3DMakerpro** has accumulated feedback and suggestions from all of our customers to improve our products and services continuously.