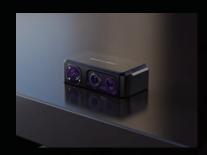

### 3DMAKERPRO Seal

### **Key Features**

Up to 0.01mm Accuracy

0.05mm High Resolution

**One-click Model Optimization** 

Anti-shake Lenses

No-marker Scanning

Smart Interaction

Seize what it sees.