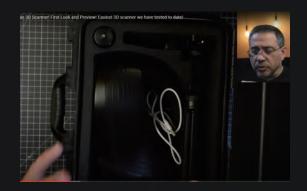

### Being Recommended by Hundreds of Influencers

**3DMakerpro** devices have been reviewed and recommended by professional influencers from every corner of the world!! Hundreds of key opinion leaders have supported **3DMakerpro** on YouTube and TikTok.