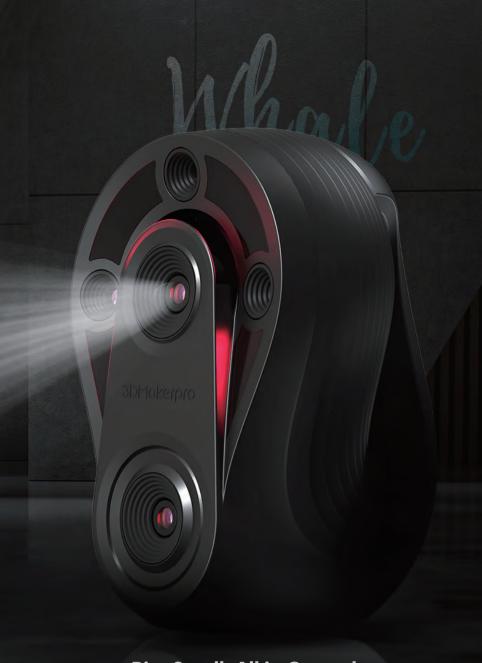

### 3DMAKERPRO Lynx **Key Features**

**Ultra Large Format Best Option for Large Objects** 

Flexible and Portable

Up to 0.1mm Accuracy

Capture more, inspire more.