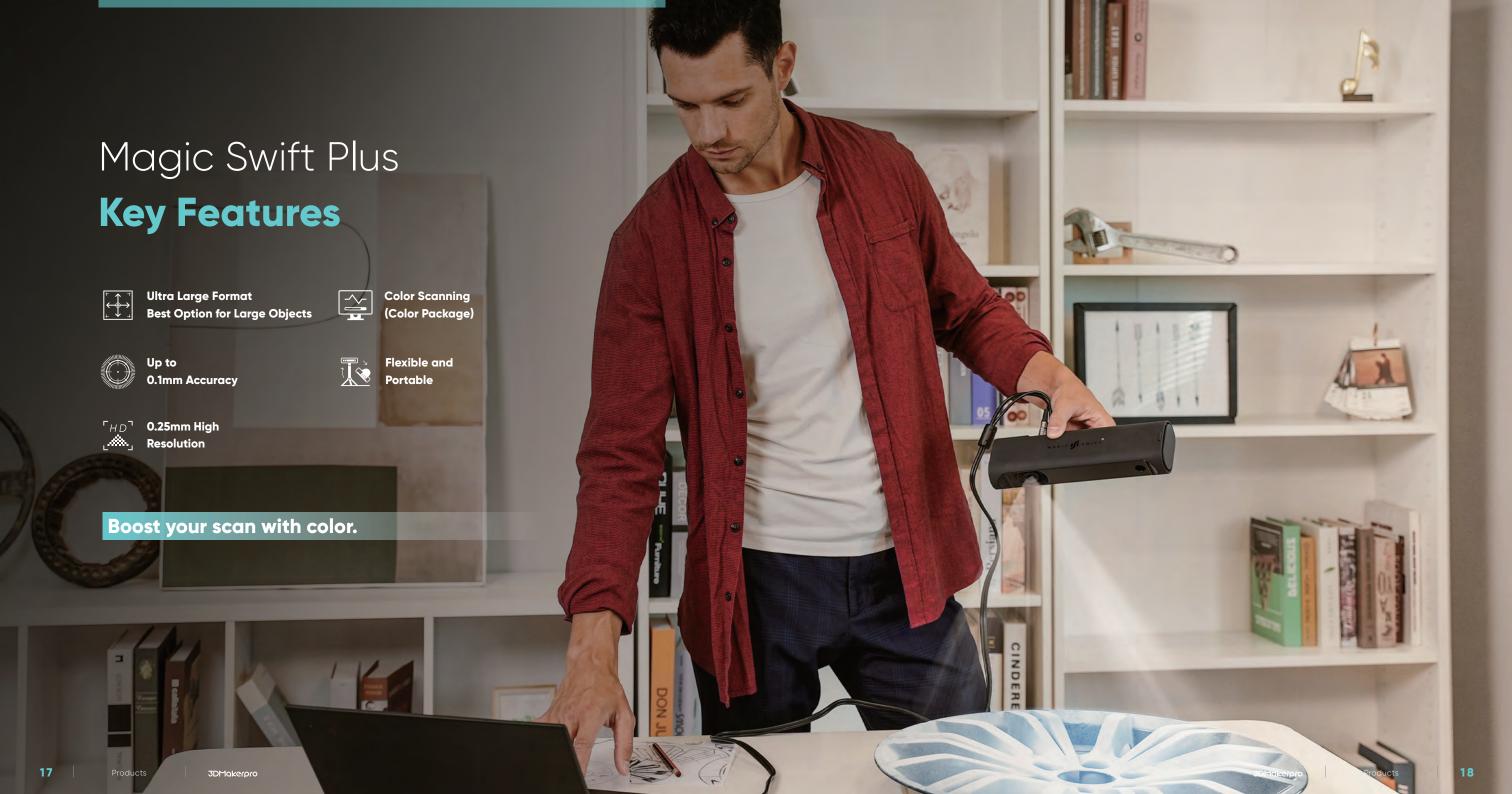

### 2022

In June, the handheld 3D scanner Magic Swift Plus was officially launched.
In October, 3DMakerpro has launched professional 3D scanner - Whale.

2020

In June 2020, the first consuming-level 3D scanner was developed successfully.

### Product **Specs**

|                              | Mole                                              | Seal                              | Lynx                                        | Whale                                         | Magic Swift<br>Plus |  |
|------------------------------|---------------------------------------------------|-----------------------------------|---------------------------------------------|-----------------------------------------------|---------------------|--|
| Resolution                   | 0.1mm                                             | 0.05mm                            | 0.3mm                                       | 0.2mm(micro-core)<br>0.5mm(wide-core)         | 0.25mm              |  |
| Accuracy                     | 0.05mm                                            | 0.01mm                            | 0.1mm                                       | 0.05mm(micro-core)<br>0.1mm(wide-core)        | 0.1mm               |  |
| Weight                       | 390g                                              | 200g                              | 1000g                                       | 1500g                                         | 800g                |  |
| ldeal Object<br>Size         | Medium                                            | Small                             | Large                                       | Medium to large                               | Large               |  |
| Working<br>Distance          | 150-400mm                                         | 100-200mm                         | 400-900mm                                   | 200-400mm(micro-core)<br>400-900mm(wide-core) | 400-900mm           |  |
| Frame Rate                   | 10fps                                             | 10fps                             | 10fps                                       | 10fps                                         | 10fps               |  |
| Multiple<br>Scanning<br>Mode | Handheld / Turntable / Handheld + Turntable       |                                   |                                             |                                               |                     |  |
| Single<br>Capture<br>Range   | 200*100mm                                         | 56*100mm                          | 400x250mm                                   | 300*200mm(micro-core)<br>530*370mm(wide-core) | 400*250mm           |  |
| Light Source                 | NIR                                               | Blue light                        | NIR                                         | NIR                                           | NIR/LED             |  |
| Output Format                | OBJ/STL/PLY                                       | OBJ/STL/PLY                       | OBJ/STL/ASC/PLY                             | OBJ/STL/ASC/PLY                               | OBJ/STL/PLY         |  |
| Required PC                  | WIN10/11 64bit,<br>MacOS 12/13<br>(support M1/M2) | Windows10/11<br>64bit, MacOS12/13 | WIN10/11 64bit, MacOS 12/13 (support M1/M2) |                                               |                     |  |
| Moblie<br>Software           | Support IOS & Android System (Optional)           |                                   |                                             |                                               |                     |  |