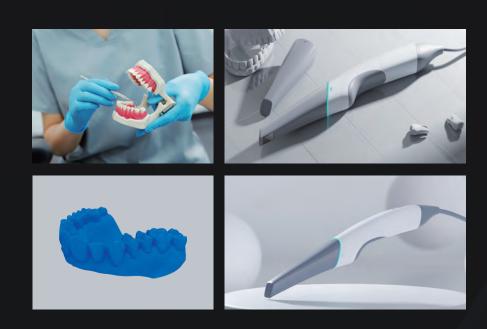

### 3DMAKERPRO Intraoral Scanner Key Features

21 | Products | 3DMakerpro | Products | 2