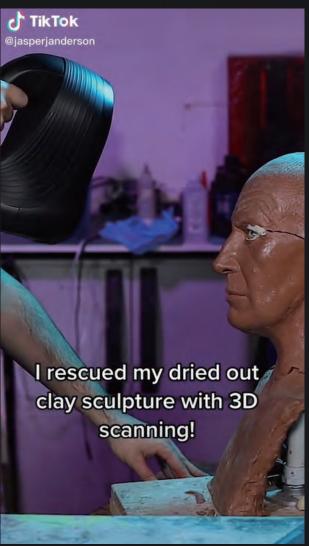

### Being Recommended by Hundreds of Influencers

**3DMakerpro** devices have been reviewed and recommended by professional influencers from every corner of the world!! Hundreds of key opinion leaders have supported **3DMakerpro** on YouTube and TikTok.